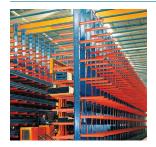

#### Cantilever Racking System

Cantilever storage racks are useful for storing long objects. It provides instant accessibility to one piece or a Full load. Forklift access is easy. Cantilever arms are easily adjusted to accommodate any bundle size. It is a perfect low cost solution to store long and irregular items.