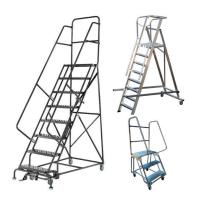

#### **Warehouse Ladders**

The Warehouse Ladder, also known as a Rolling Ware house Ladder, comes in handy when you need to carry bulky items up and down a ladder. With thestair type ladder you are able to climb safely toward and away from your ladder. Handrails are placed on the side as well as the top for user safety and stability.