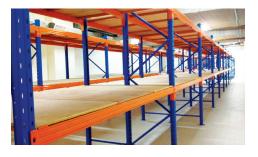

### **Pallet Racking**

Pallet racking is an ideal starting point for all your warehousing and storage needs. It can be easily utilised using standard forklifts and battery/manual stackers. Single or double sided runs of pallet racking are separated by aisles that can be sized to suit the customers forklifts. It offers a full range of compatible accessories for various pallet types, sizes and weights for the system.