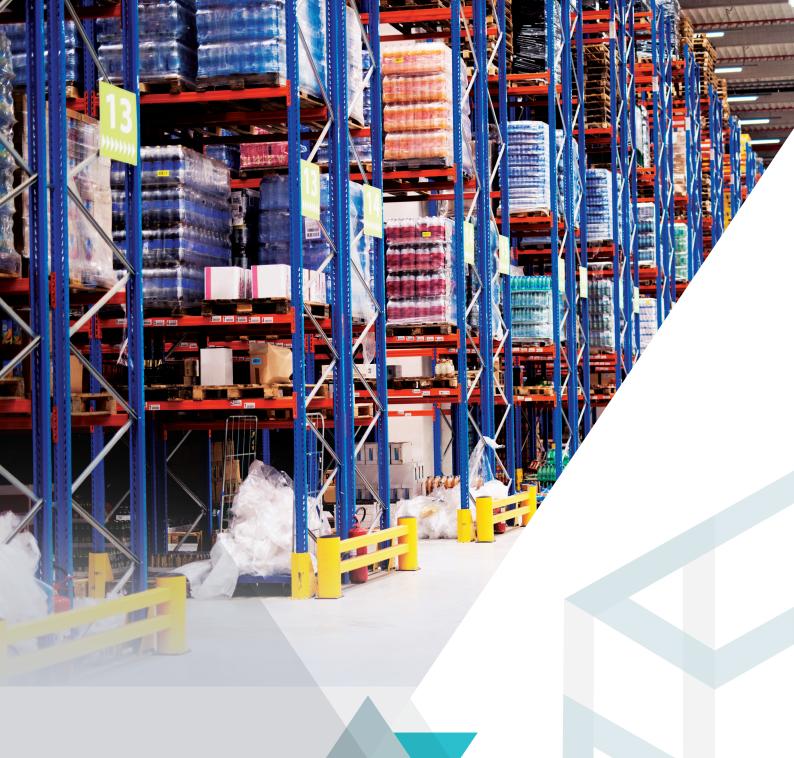

### **Pallet Racking**

Pallet racking is an ideal starting point for all your warehousing and storage needs. It can be easily utilised using standard forklifts and battery/manual stackers. Single or double sided runs of pallet racking are separated by aisles that can be sized to suit the customers forklifts. It offers a full range of compatible accessories for various pallet types, sizes and weights for the system.

#### **Multi-Tier Shelving**

Pallet racking is an ideal starting point for all your warehousing and storage needs. It can be easily utilised using standard forklifts and battery/manual stackers. Single or double sided runs of pallet racking are separated by aisles that can be sized to suit the customers forklifts. It offers a full range of compatible accessories for various pallet types, sizes and weights for the system.