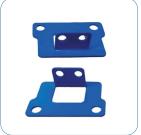

## Accessories

Shelf

Corner Plate

Single Base Plate

Double Base Plate

Nut & Bolt

Medium Duty Upright

Medium Duty Base Plate