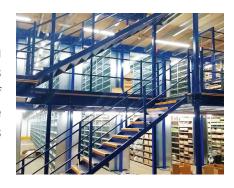

#### Mezzanine Floors

Designed to suit your specific requirement our mezzanine floor will transform you existing premises. It creates storage space from available vertical space. Designed, approved and fitted in less time than you think, you'll hardly find a ripple in your work flow whilst a new working environment is created.