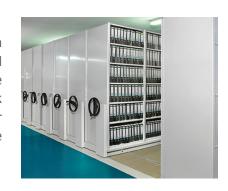

### **Mobile Shelving**

Mobile Shelving is an innovative space saving storage system with storage units mounted on mobile trolleys. The units which are fitted with wheeled traction systems that are completely collapsible when access is not required, and can be easily moved using crank wheels to open up the aisles when access is required. It is safer than ever and very smart way to save space, increase storage capacity and improve office productivity and security.