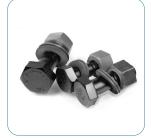

## Accessories

Shelf

Corner Plate

Single Base Plate

Double Base Plate

Nut & Bolt

Medium Duty Upright

Medium Duty Base Plate