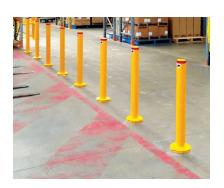

### **Safety Bollards**

Our range of fixed Safety bollards are ideal For a wide range of environments but are most commonly used in car parks and general factory/warehouse applications.