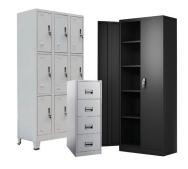

### **Cabinets & Cupboards**

Cabinet and Cupboards are available in low height & full height with various door options and with adjustable shelves. Other colours and features can be incorporated on customer request.