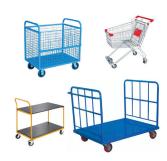

### **In-house Transport Trolleys**

Protect your workers from injuries caused by heavy lifting. Trolleys & hand trucks enables easy transportation of goods around your workplace. Allowing you to move more loads quickly and efficiently.