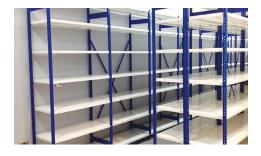

#### **Slotted Angle Shelving**

This is the most economic and widely used shelving system that affords a good deal of flexibility. It provides simple, cost-efficient solutions for virtually any storage requirement. Scientifically designed pattern of holes and slots are perfectly positioned for bolting pieces together at various angles.

#### **Bolt Free Shelving**

This is a flexible, modular hand loaded shelving system. The bolt free lock together can be quickly and easily installed. The levels can adjust easily. These systems are available in an extensive range of sizes. This type of shelving has a nice looking, fast and easy to assemble and disassemble without special tools.