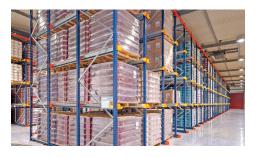

#### **Multi-Tier Shelving**

Pallet racking is an ideal starting point for all your warehousing and storage needs. It can be easily utilised using standard forklifts and battery/manual stackers. Single or double sided runs of pallet racking are separated by aisles that can be sized to suit the customers forklifts. It offers a full range of compatible accessories for various pallet types, sizes and weights for the system.