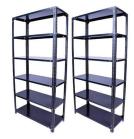

#### **Bolt Free Shelving**

This is a flexible, modular hand loaded shelving system. The bolt free lock together can be quickly and easily installed. The levels can adjust easily. These systems are available in an extensive range of sizes. This type of shelving has a nice looking, fast and easy to assemble and disassemble without special tools.