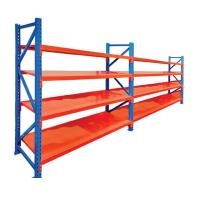

### Long Span/Medium Duty Shelving

Long-Span shelving is very easy to assemble and provide a quick and economical way to transform your storage area. This system will easily meet your individual requirements for optimised warehouse technology. It is ideal for bulky loads and suitable for order picking and bulk storage. A comprehensive range of frames and beams accommodates wide range of loading capacity.