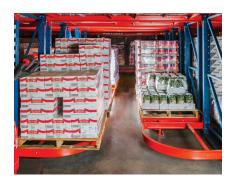

### **Pallet Racking**

Pallet racking is an ideal starting point for all your warehousing and storage needs. It can be easily utilised using standard forklifts and battery/manual stackers. Single or double sided runs of pallet racking are separated by aisles that can be sized to suit the customers forklifts. It offers a full range of compatible accessories for various pallet types, sizes and weights for the system.

### Drive-In Pallet Racking

Drive-In pallet racking has the ability to store a large amount of similar loads in a smaller area. It is designed to efficiently suit the storage of homogeneous products in large quantity. Drive-In racks allow a lift truck to enter the rack from one side to pick up or pull out pallets. Forklifts drive into the rack to access pallets two or more deep. It works on the FILO (First In Last Out) rule.