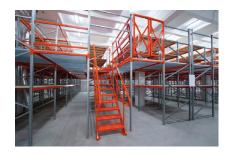

#### Mezzanine Floors

Designed to suit your specific requirement our mezzanine floor will transform you existing premises. It creates storage space from available vertical space. Designed, approved and fitted in less time than you think, you'll hardly find a ripple in your work flow whilst a new working environment is created.